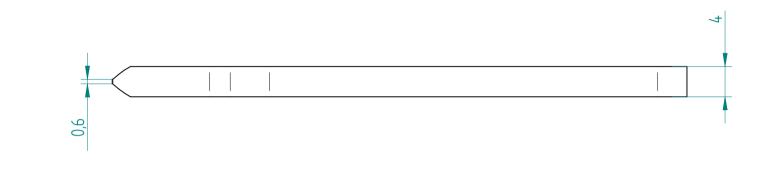

## **REGO-FIXA**





## **REGO-FIX AG**

Obermattweg 60 4456 Tenniken / Switzerland

P +41 61 976 14 66 F +41 61 976 14 14 www.rego-fix.com This is a non-controlled copy. All information given herein is subject to change without notice

The information given herein has been carefully checked and is believed to be correct. REGO-FIX, however, assumes no responsibility or liability for any errors, inaccuracies or omissions that may appear in this drawing

This document is subject to copyright laws. No part of this document may be reproduced or transmitted in any form or any means, electronic or mechanic, for any purpose, without the express written permission of REGO-FIX

Type: **E 8 MS** 

Part No.: **711408000** 

Date: 15.10.2015

Scale: 2:1