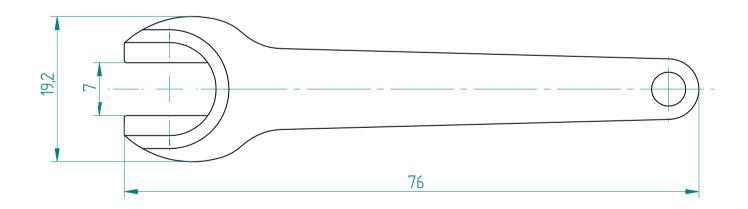

## **REGO-FIXA**





## **REGO-FIX AG**

Obermattweg 60 4456 Tenniken / Switzerland

P +41 61 976 14 66 F +41 61 976 14 14 www.rego-fix.com This is a non-controlled copy. All information given herein is subject to change without notice

The information given herein has been carefully checked and is believed to be correct. REGO-FIX, however, assumes no responsibility or liability for any errors, inaccuracies or omissions that may appear in this drawing

This document is subject to copyright laws. No part of this document may be reproduced or transmitted in any form or any means, electronic or mechanic, for any purpose, without the express written permission of REGO-FIX

Type: **E 8 MS** 

Part No.: **711408000** 

Date: 15.10.2015

Scale: 2:1