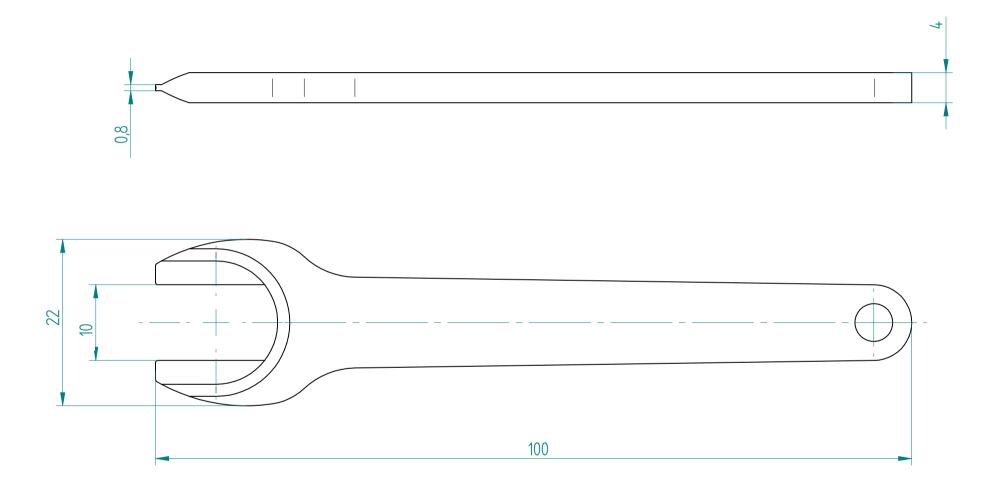

## **REGO-FIX AG**

Obermattweg 60 4456 Tenniken / Switzerland

P +41 61 976 14 66 F +41 61 976 14 14 www.rego-fix.com This is a non-controlled copy. All information given herein is subject to change without notice

The information given herein has been carefully checked and is believed to be correct. REGO-FIX, however, assumes no responsibility or liability for any errors, inaccuracies or omissions that may appear in this drawing

This document is subject to copyright laws. No part of this document may be reproduced or transmitted in any form or any means, electronic or mechanic, for any purpose, without the express written permission of REGO-FIX

Type :E 11 MSPart No. :711411000Date :14.10.2015Scale :2:1