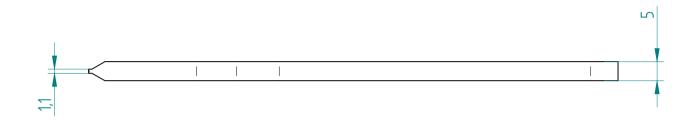

## **REGO-FIXA**





## **REGO-FIX AG**

Obermattweg 60 4456 Tenniken / Switzerland

P +41 61 976 14 66 F +41 61 976 14 14 www.rego-fix.com This is a non-controlled copy. All information given herein is subject to change without notice

The information given herein has been carefully checked and is believed to be correct. REGO-FIX, however, assumes no responsibility or liability for any errors, inaccuracies or omissions that may appear in this drawing

This document is subject to copyright laws. No part of this document may be reproduced or transmitted in any form or any means, electronic or mechanic, for any purpose, without the express written permission of REGO-FIX

Type: **E 20 MS**Part No.: **711420000** 

Date: 15.10.2015

Scale: 1:1