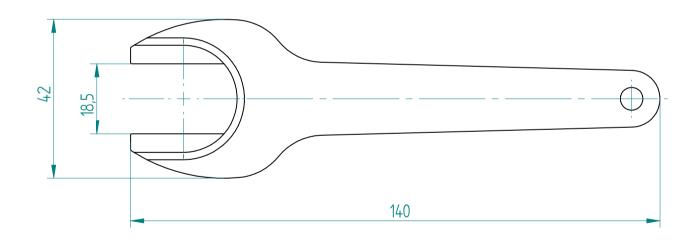

## **REGO-FIXA**





## **REGO-FIX AG**

Obermattweg 60 4456 Tenniken / Switzerland

P +41 61 976 14 66 F +41 61 976 14 14 www.rego-fix.com This is a non-controlled copy. All information given herein is subject to change without notice

The information given herein has been carefully checked and is believed to be correct. REGO-FIX, however, assumes no responsibility or liability for any errors, inaccuracies or omissions that may appear in this drawing

This document is subject to copyright laws. No part of this document may be reproduced or transmitted in any form or any means, electronic or mechanic, for any purpose, without the express written permission of REGO-FIX

Type: **E 20 MS**Part No.: **711420000** 

Date: 15.10.2015

Scale: 1:1