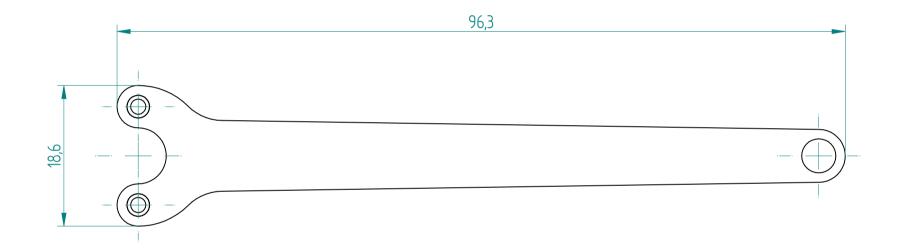

## **REGO-FIXA**



## **REGO-FIX AG**

Obermattweg 60 4456 Tenniken / Switzerland

P +41 61 976 14 66 F +41 61 976 14 14 www.rego-fix.com This is a non-controlled copy. All information given herein is subject to change without notice

The information given herein has been carefully checked and is believed to be correct. REGO-FIX, however, assumes no responsibility or liability for any errors, inaccuracies or omissions that may appear in this drawing

This document is subject to copyright laws. No part of this document may be reproduced or transmitted in any form or any means, electronic or mechanic, for any purpose, without the express written permission of REGO-FIX

Type: **E 11 A** 

Part No.: **711511000** 

Date: 14.10.2015

Scale: 2:1