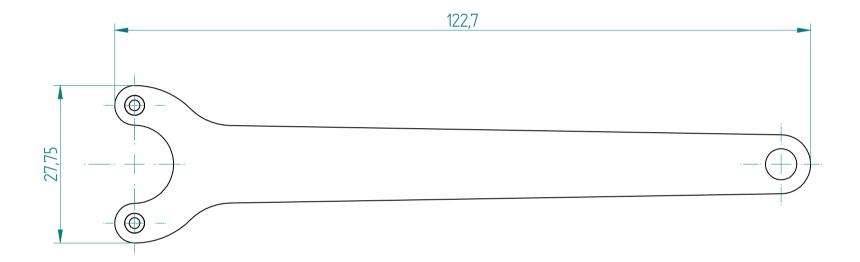

## **REGO-FIX AG**

Obermattweg 60 4456 Tenniken / Switzerland

P +41 61 976 14 66 F +41 61 976 14 14 www.rego-fix.com This is a non-controlled copy. All information given herein is subject to change without notice

The information given herein has been carefully checked and is believed to be correct. REGO-FIX, however, assumes no responsibility or liability for any errors, inaccuracies or omissions that may appear in this drawing

This document is subject to copyright laws. No part of this document may be reproduced or transmitted in any form or any means, electronic or mechanic, for any purpose, without the express written permission of REGO-FIX

Type :E 20 APart No. :711520000Date :15.10.2015Scale :1.5:1