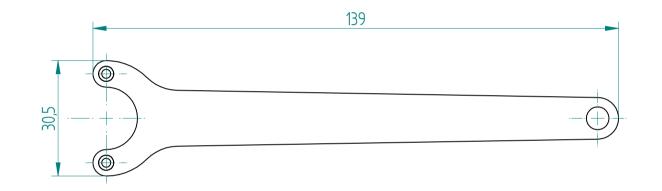

## **REGO-FIX AG**

Obermattweg 60 4456 Tenniken / Switzerland

P +41 61 976 14 66 F +41 61 976 14 14 www.rego-fix.com This is a non-controlled copy. All information given herein is subject to change without notice

The information given herein has been carefully checked and is believed to be correct. REGO-FIX, however, assumes no responsibility or liability for any errors, inaccuracies or omissions that may appear in this drawing

This document is subject to copyright laws. No part of this document may be reproduced or transmitted in any form or any means, electronic or mechanic, for any purpose, without the express written permission of REGO-FIX

Type :E 25 APart No. :711525000Date :15.10.2015Scale :1:1