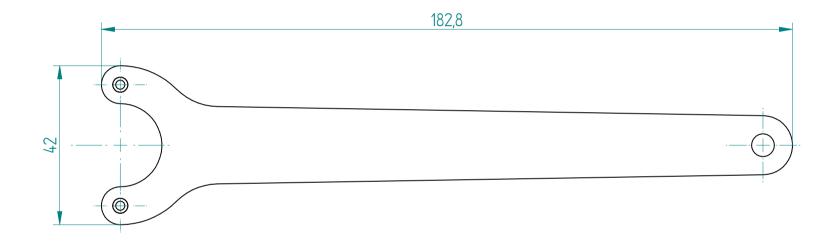

## **REGO-FIXA**



## **REGO-FIX AG**

Obermattweg 60 4456 Tenniken / Switzerland

P +41 61 976 14 66 F +41 61 976 14 14 www.rego-fix.com This is a non-controlled copy. All information given herein is subject to change without notice

The information given herein has been carefully checked and is believed to be correct. REGO-FIX, however, assumes no responsibility or liability for any errors, inaccuracies or omissions that may appear in this drawing

This document is subject to copyright laws. No part of this document may be reproduced or transmitted in any form or any means, electronic or mechanic, for any purpose, without the express written permission of REGO-FIX

Type: **E 32 A** 

Part No.: **711532000** 

Date: 15.10.2015

Scale: 1:1