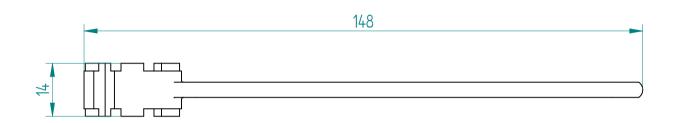

## **REGO-FIXA**





## **REGO-FIX AG**

Obermattweg 60 4456 Tenniken / Switzerland

P +41 61 976 14 66 F +41 61 976 14 14 www.rego-fix.com This is a non-controlled copy. All information given herein is subject to change without notice

The information given herein has been carefully checked and is believed to be correct. REGO-FIX, however, assumes no responsibility or liability for any errors, inaccuracies or omissions that may appear in this drawing

This document is subject to copyright laws. No part of this document may be reproduced or transmitted in any form or any means, electronic or mechanic, for any purpose, without the express written permission of REGO-FIX

Type: **E 20 AX** 

Part No.: **711720000** 

Date: 15.10.2015

Scale: 1:1