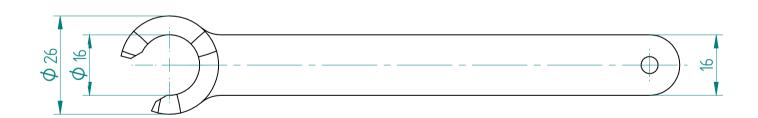

## **REGO-FIXA**





## **REGO-FIX AG**

Obermattweg 60 4456 Tenniken / Switzerland

P +41 61 976 14 66 F +41 61 976 14 14 www.rego-fix.com This is a non-controlled copy. All information given herein is subject to change without notice

The information given herein has been carefully checked and is believed to be correct. REGO-FIX, however, assumes no responsibility or liability for any errors, inaccuracies or omissions that may appear in this drawing

This document is subject to copyright laws. No part of this document may be reproduced or transmitted in any form or any means, electronic or mechanic, for any purpose, without the express written permission of REGO-FIX

Type: **E 20 AX** 

Part No.: **711720000** 

Date: 15.10.2015

Scale: 1:1