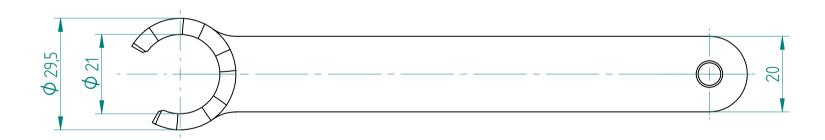

## **REGO-FIXA**





## **REGO-FIX AG**

Obermattweg 60 4456 Tenniken / Switzerland

P +41 61 976 14 66 F +41 61 976 14 14 www.rego-fix.com This is a non-controlled copy. All information given herein is subject to change without notice

The information given herein has been carefully checked and is believed to be correct. REGO-FIX, however, assumes no responsibility or liability for any errors, inaccuracies or omissions that may appear in this drawing

This document is subject to copyright laws. No part of this document may be reproduced or transmitted in any form or any means, electronic or mechanic, for any purpose, without the express written permission of REGO-FIX

Type: **E 25 AX** 

Part No.: **711725000** 

Date: 15.10.2015

Scale: 1:1