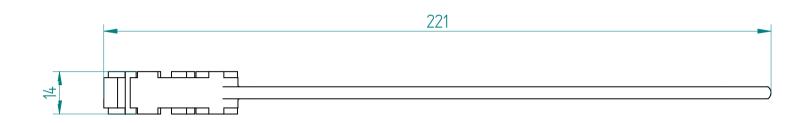

## **REGO-FIXA**





## **REGO-FIX AG**

Obermattweg 60 4456 Tenniken / Switzerland

P +41 61 976 14 66 F +41 61 976 14 14 www.rego-fix.com This is a non-controlled copy. All information given herein is subject to change without notice

The information given herein has been carefully checked and is believed to be correct. REGO-FIX, however, assumes no responsibility or liability for any errors, inaccuracies or omissions that may appear in this drawing

This document is subject to copyright laws. No part of this document may be reproduced or transmitted in any form or any means, electronic or mechanic, for any purpose, without the express written permission of REGO-FIX

Type: **E 40 AX** 

Part No.: **711740000** 

Date: 15.10.2015

Scale: 1:1.25