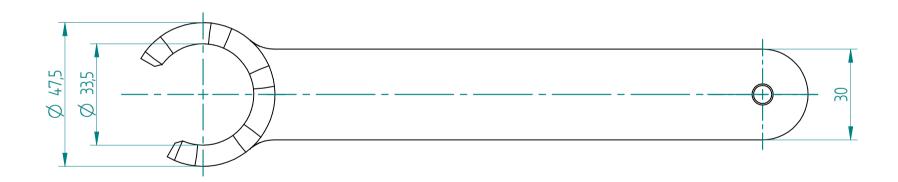

## **REGO-FIXA**





## **REGO-FIX AG**

Obermattweg 60 4456 Tenniken / Switzerland

P +41 61 976 14 66 F +41 61 976 14 14 www.rego-fix.com This is a non-controlled copy. All information given herein is subject to change without notice

The information given herein has been carefully checked and is believed to be correct. REGO-FIX, however, assumes no responsibility or liability for any errors, inaccuracies or omissions that may appear in this drawing

This document is subject to copyright laws. No part of this document may be reproduced or transmitted in any form or any means, electronic or mechanic, for any purpose, without the express written permission of REGO-FIX

Type: **E 40 AX** 

Part No.: **711740000** 

Date: 15.10.2015

Scale: 1:1.25