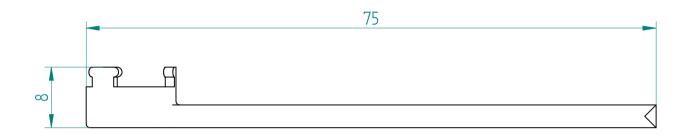

## **REGO-FIXA**





## **REGO-FIX AG**

Obermattweg 60 4456 Tenniken / Switzerland

P +41 61 976 14 66 F +41 61 976 14 14 www.rego-fix.com This is a non-controlled copy. All information given herein is subject to change without notice

The information given herein has been carefully checked and is believed to be correct. REGO-FIX, however, assumes no responsibility or liability for any errors, inaccuracies or omissions that may appear in this drawing

This document is subject to copyright laws. No part of this document may be reproduced or transmitted in any form or any means, electronic or mechanic, for any purpose, without the express written permission of REGO-FIX

Type: **E 8 MX** 

Part No.: **711808000** 

Date: 01.06.2016

Scale: 2:1