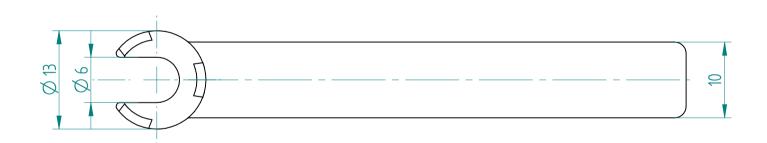

## **REGO-FIXA**





## **REGO-FIX AG**

Obermattweg 60 4456 Tenniken / Switzerland

P +41 61 976 14 66 F +41 61 976 14 14 www.rego-fix.com This is a non-controlled copy. All information given herein is subject to change without notice

The information given herein has been carefully checked and is believed to be correct. REGO-FIX, however, assumes no responsibility or liability for any errors, inaccuracies or omissions that may appear in this drawing

This document is subject to copyright laws. No part of this document may be reproduced or transmitted in any form or any means, electronic or mechanic, for any purpose, without the express written permission of REGO-FIX

Type: **E 8 MX** 

Part No.: **711808000** 

Date: 01.06.2016

Scale: 2:1