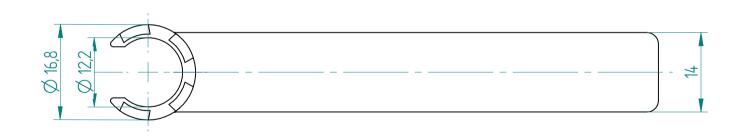

## **REGO-FIXA**





## **REGO-FIX AG**

Obermattweg 60 4456 Tenniken / Switzerland

P +41 61 976 14 66 F +41 61 976 14 14 www.rego-fix.com This is a non-controlled copy. All information given herein is subject to change without notice

The information given herein has been carefully checked and is believed to be correct. REGO-FIX, however, assumes no responsibility or liability for any errors, inaccuracies or omissions that may appear in this drawing

This document is subject to copyright laws. No part of this document may be reproduced or transmitted in any form or any means, electronic or mechanic, for any purpose, without the express written permission of REGO-FIX

Type: **E 11 MX**Part No.: **711811000** 

Date: 20.01.2016

Scale: 1.5:1