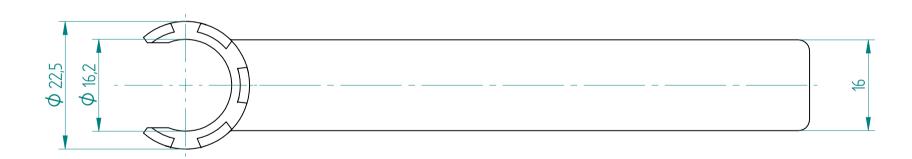

## **REGO-FIXA**





## **REGO-FIX AG**

Obermattweg 60 4456 Tenniken / Switzerland

P +41 61 976 14 66 F +41 61 976 14 14 www.rego-fix.com This is a non-controlled copy. All information given herein is subject to change without notice

The information given herein has been carefully checked and is believed to be correct. REGO-FIX, however, assumes no responsibility or liability for any errors, inaccuracies or omissions that may appear in this drawing

This document is subject to copyright laws. No part of this document may be reproduced or transmitted in any form or any means, electronic or mechanic, for any purpose, without the express written permission of REGO-FIX

Type: **E 16 MX**Part No.: **711816000** 

Date: 15.10.2015

Scale: 1.5:1