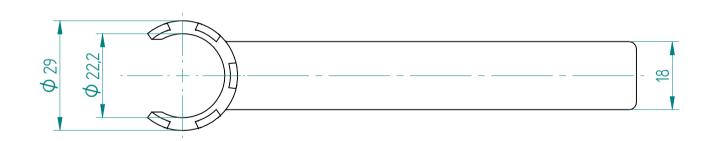

## **REGO-FIXA**





## **REGO-FIX AG**

Obermattweg 60 4456 Tenniken / Switzerland

P +41 61 976 14 66 F +41 61 976 14 14 www.rego-fix.com This is a non-controlled copy. All information given herein is subject to change without notice

The information given herein has been carefully checked and is believed to be correct. REGO-FIX, however, assumes no responsibility or liability for any errors, inaccuracies or omissions that may appear in this drawing

This document is subject to copyright laws. No part of this document may be reproduced or transmitted in any form or any means, electronic or mechanic, for any purpose, without the express written permission of REGO-FIX

Type: **E 20 MX**Part No.: **711820000** 

Date: 15.10.2015

Scale: 1:1