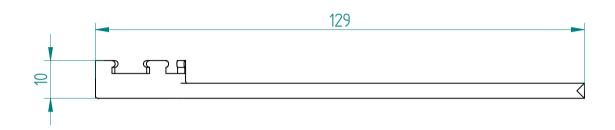

## **REGO-FIXA**





## **REGO-FIX AG**

Obermattweg 60 4456 Tenniken / Switzerland

P +41 61 976 14 66 F +41 61 976 14 14 www.rego-fix.com This is a non-controlled copy. All information given herein is subject to change without notice

The information given herein has been carefully checked and is believed to be correct. REGO-FIX, however, assumes no responsibility or liability for any errors, inaccuracies or omissions that may appear in this drawing

This document is subject to copyright laws. No part of this document may be reproduced or transmitted in any form or any means, electronic or mechanic, for any purpose, without the express written permission of REGO-FIX

Type: **E 20 MX**Part No.: **711820000** 

Date: 15.10.2015

Scale: 1:1