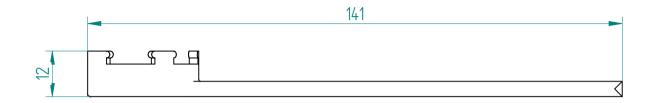

## **REGO-FIX AG**

Obermattweg 60 4456 Tenniken / Switzerland

P +41 61 976 14 66 F +41 61 976 14 14 www.rego-fix.com This is a non-controlled copy. All information given herein is subject to change without notice

The information given herein has been carefully checked and is believed to be correct. REGO-FIX, however, assumes no responsibility or liability for any errors, inaccuracies or omissions that may appear in this drawing

This document is subject to copyright laws. No part of this document may be reproduced or transmitted in any form or any means, electronic or mechanic, for any purpose, without the express written permission of REGO-FIX

Type :E 25 MXPart No. :711825000Date :20.01.2016Scale :1:1