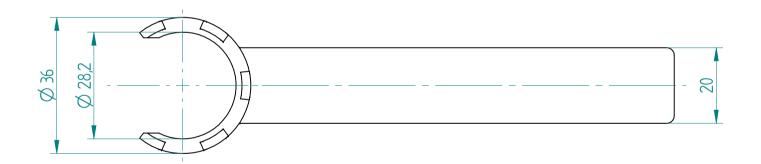

## **REGO-FIX AG**

Obermattweg 60 4456 Tenniken / Switzerland

P +41 61 976 14 66 F +41 61 976 14 14 www.rego-fix.com This is a non-controlled copy. All information given herein is subject to change without notice

The information given herein has been carefully checked and is believed to be correct. REGO-FIX, however, assumes no responsibility or liability for any errors, inaccuracies or omissions that may appear in this drawing

This document is subject to copyright laws. No part of this document may be reproduced or transmitted in any form or any means, electronic or mechanic, for any purpose, without the express written permission of REGO-FIX

Type :E 25 MXPart No. :711825000Date :20.01.2016Scale :1:1