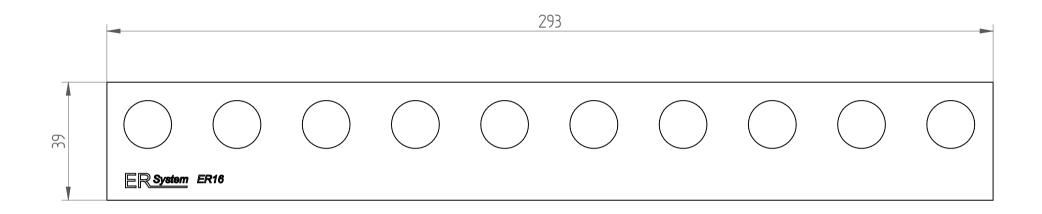

REGO-FIX AG Obermattweg 60 4456 Tenniken / Switzerland

Phone +41 61 976 14 66 Fax +41 61 976 14 14 www.rego-fix.com This is a non-controlled copy. All information given herein is subject to change without notice  ${\sf N}$ 

The information given herein has been carefully checked and is believed to be correct. REGO-FIX, however, assumes no responsibility or liability for any errors, inaccuracies or omissions that may appear in this drawing

This document is subject to copyright laws. No part of this document may be reproduced or transmitted in any form or any means, electronic or mechanic, for any purpose, without the express written permission of REGO-FIX

Type: ZWT 16
Part No.: 712116000

Date: 20.02.2015

Scale : 1:1.25