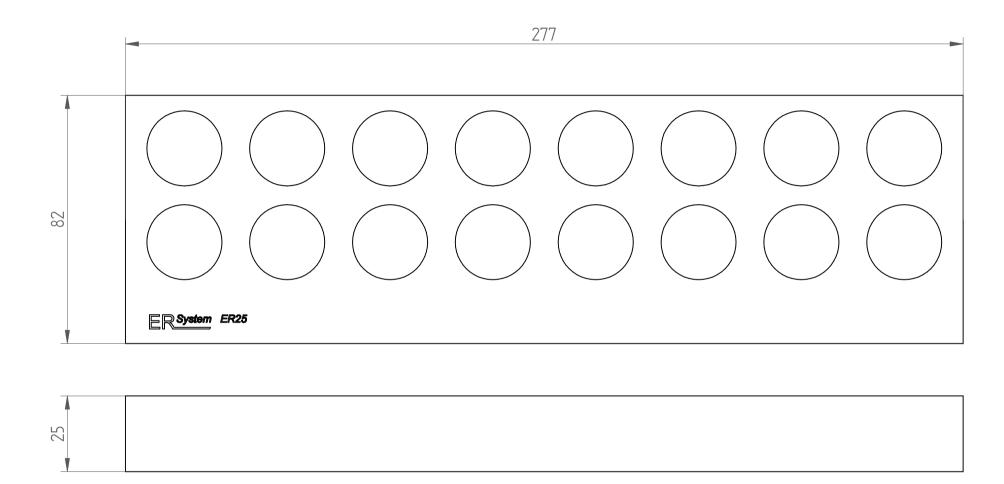

REGO-FIX AG Obermattweg 60 4456 Tenniken / Switzerland

Phone +41 61 976 14 66 Fax +41 61 976 14 14 www.rego-fix.com This is a non-controlled copy. All information given herein is subject to change without notice  ${\sf N}$ 

The information given herein has been carefully checked and is believed to be correct. REGO-FIX, however, assumes no responsibility or liability for any errors, inaccuracies or omissions that may appear in this drawing

This document is subject to copyright laws. No part of this document may be reproduced or transmitted in any form or any means, electronic or mechanic, for any purpose, without the express written permission of REGO-FIX

Type : ZWT 25

Part No. : 712125000

Date: 20.02.2015

Scale : 1:1.25