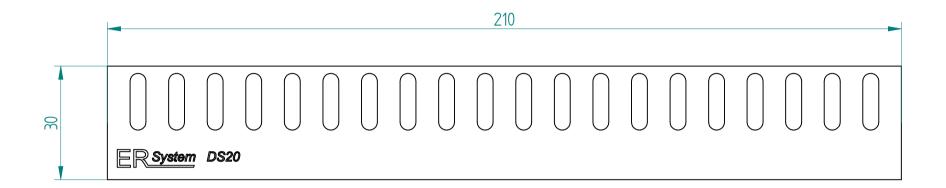

## **REGO-FIXA**





## **REGO-FIX AG**

Obermattweg 60 4456 Tenniken / Switzerland

P +41 61 976 14 66 F +41 61 976 14 14 www.rego-fix.com This is a non-controlled copy. All information given herein is subject to change without notice

The information given herein has been carefully checked and is believed to be correct. REGO-FIX, however, assumes no responsibility or liability for any errors, inaccuracies or omissions that may appear in this drawing

This document is subject to copyright laws. No part of this document may be reproduced or transmitted in any form or any means, electronic or mechanic, for any purpose, without the express written permission of REGO-FIX

Type: **DSR 20** 

Part No.: **712220000** 

Date: 14.10.2015

Scale: 1:1