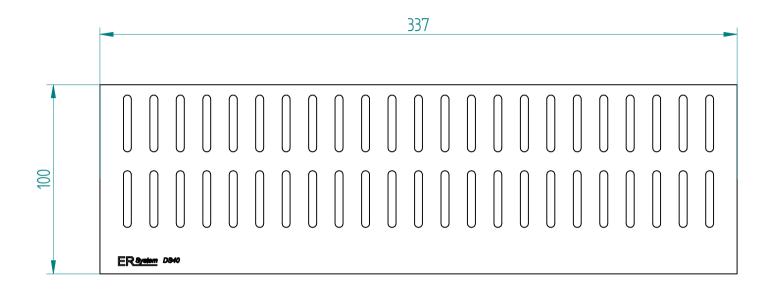

## **REGO-FIXA**





## **REGO-FIX AG**

Obermattweg 60 4456 Tenniken / Switzerland

P +41 61 976 14 66 F +41 61 976 14 14 www.rego-fix.com This is a non-controlled copy. All information given herein is subject to change without notice

The information given herein has been carefully checked and is believed to be correct. REGO-FIX, however, assumes no responsibility or liability for any errors, inaccuracies or omissions that may appear in this drawing

This document is subject to copyright laws. No part of this document may be reproduced or transmitted in any form or any means, electronic or mechanic, for any purpose, without the express written permission of REGO-FIX

Type: **DSR 40** 

Part No.: **712240000** 

Date: 14.10.2015

Scale: 1:2