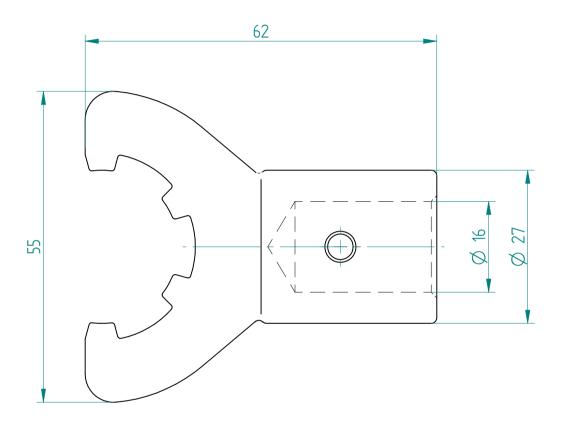

## **REGO-FIX AG**

Obermattweg 60 4456 Tenniken / Switzerland

P +41 61 976 14 66 F +41 61 976 14 14 www.rego-fix.com This is a non-controlled copy. All information given herein is subject to change without notice

The information given herein has been carefully checked and is believed to be correct. REGO-FIX, however, assumes no responsibility or liability for any errors, inaccuracies or omissions that may appear in this drawing

This document is subject to copyright laws. No part of this document may be reproduced or transmitted in any form or any means, electronic or mechanic, for any purpose, without the express written permission of REGO-FIX

Type :A-E16Part No. :715116000Date :08.09.2015Scale :1.5:1