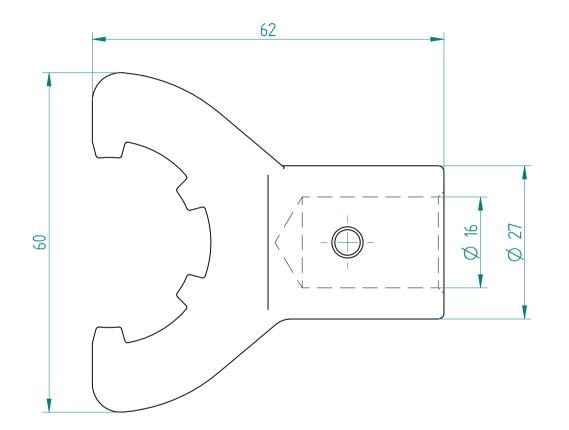

## **REGO-FIX AG**

Obermattweg 60 4456 Tenniken / Switzerland

P +41 61 976 14 66 F +41 61 976 14 14 www.rego-fix.com This is a non-controlled copy. All information given herein is subject to change without notice

The information given herein has been carefully checked and is believed to be correct. REGO-FIX, however, assumes no responsibility or liability for any errors, inaccuracies or omissions that may appear in this drawing

This document is subject to copyright laws. No part of this document may be reproduced or transmitted in any form or any means, electronic or mechanic, for any purpose, without the express written permission of REGO-FIX

Type :A-E20Part No. :715120000Date :09.09.2015Scale :1.5:1