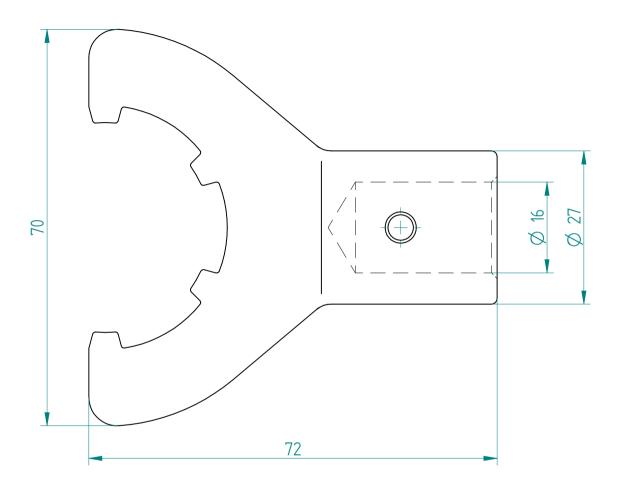

## **REGO-FIXA**



## **REGO-FIX AG**

Obermattweg 60 4456 Tenniken / Switzerland

P +41 61 976 14 66 F +41 61 976 14 14 www.rego-fix.com This is a non-controlled copy. All information given herein is subject to change without notice

The information given herein has been carefully checked and is believed to be correct. REGO-FIX, however, assumes no responsibility or liability for any errors, inaccuracies or omissions that may appear in this drawing

This document is subject to copyright laws. No part of this document may be reproduced or transmitted in any form or any means, electronic or mechanic, for any purpose, without the express written permission of REGO-FIX

Type: **A-E25** 

Part No.: **715125000** 

Date: 09.09.2015

Scale: 1.5:1