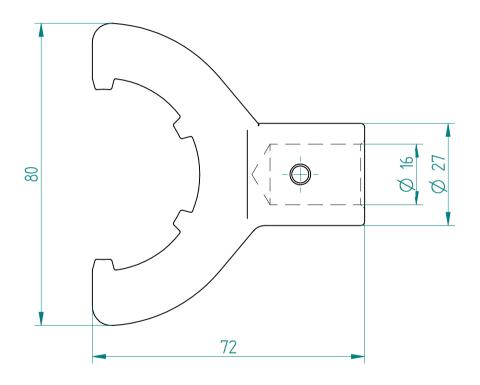

## **REGO-FIXA**



## **REGO-FIX AG**

Obermattweg 60 4456 Tenniken / Switzerland

P +41 61 976 14 66 F +41 61 976 14 14 www.rego-fix.com This is a non-controlled copy. All information given herein is subject to change without notice

The information given herein has been carefully checked and is believed to be correct. REGO-FIX, however, assumes no responsibility or liability for any errors, inaccuracies or omissions that may appear in this drawing

This document is subject to copyright laws. No part of this document may be reproduced or transmitted in any form or any means, electronic or mechanic, for any purpose, without the express written permission of REGO-FIX

Type: **A-E32** 

Part No.: **715132000** 

Date: 09.09.2015

Scale: 1:1