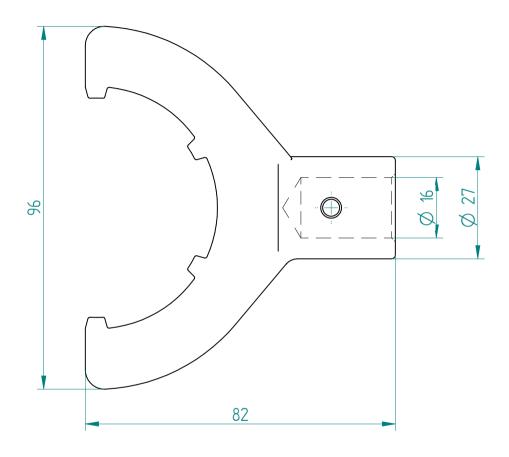

## **REGO-FIXA**



## **REGO-FIX AG**

Obermattweg 60 4456 Tenniken / Switzerland

P +41 61 976 14 66 F +41 61 976 14 14 www.rego-fix.com This is a non-controlled copy. All information given herein is subject to change without notice

The information given herein has been carefully checked and is believed to be correct. REGO-FIX, however, assumes no responsibility or liability for any errors, inaccuracies or omissions that may appear in this drawing

This document is subject to copyright laws. No part of this document may be reproduced or transmitted in any form or any means, electronic or mechanic, for any purpose, without the express written permission of REGO-FIX

Type: **A-E40** 

Part No.: **715140000** 

Date: 09.09.2015

Scale: 1:1