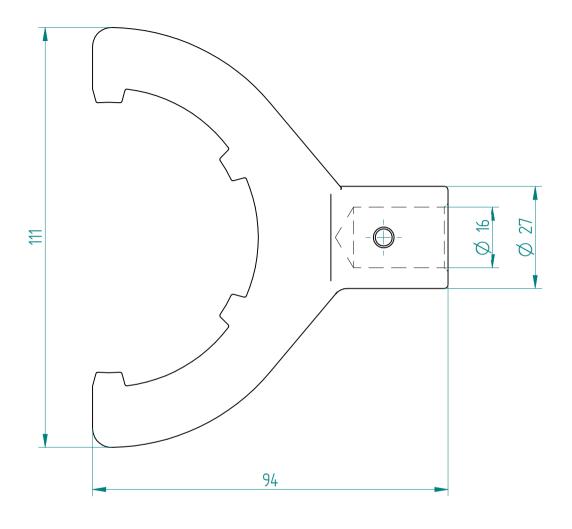

## **REGO-FIXA**



## **REGO-FIX AG**

Obermattweg 60 4456 Tenniken / Switzerland

P +41 61 976 14 66 F +41 61 976 14 14 www.rego-fix.com This is a non-controlled copy. All information given herein is subject to change without notice

The information given herein has been carefully checked and is believed to be correct. REGO-FIX, however, assumes no responsibility or liability for any errors, inaccuracies or omissions that may appear in this drawing

This document is subject to copyright laws. No part of this document may be reproduced or transmitted in any form or any means, electronic or mechanic, for any purpose, without the express written permission of REGO-FIX

Type: **A-E50** 

Part No.: **715150000** 

Date: 09.09.2015

Scale: 1:1