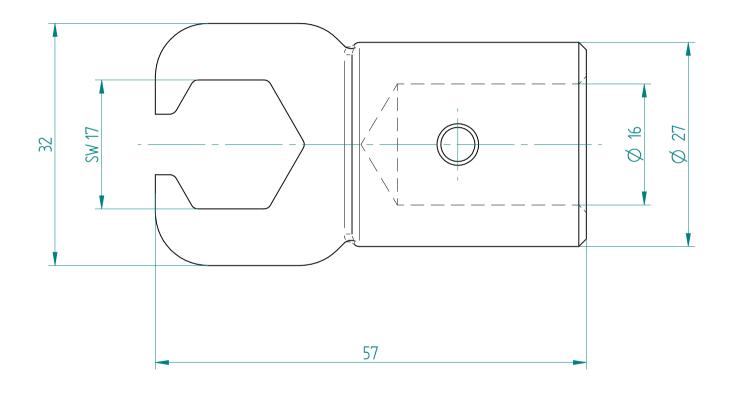

## **REGO-FIX**



## **REGO-FIX AG**

Obermattweg 60 4456 Tenniken / Switzerland

P +41 61 976 14 66 F +41 61 976 14 14 www.rego-fix.com This is a non-controlled copy. All information given herein is subject to change without notice

The information given herein has been carefully checked and is believed to be correct. REGO-FIX, however, assumes no responsibility or liability for any errors, inaccuracies or omissions that may appear in this drawing

This document is subject to copyright laws. No part of this document may be reproduced or transmitted in any form or any means, electronic or mechanic, for any purpose, without the express written permission of REGO-FIX

Type: **A-E11P** 

Part No.: **715211010** 

Date: 08.09.2015

Scale: 2:1