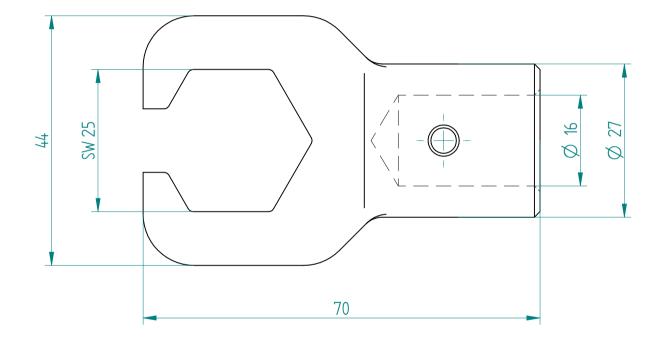

## **REGO-FIX AG**

Obermattweg 60 4456 Tenniken / Switzerland

P +41 61 976 14 66 F +41 61 976 14 14 www.rego-fix.com This is a non-controlled copy. All information given herein is subject to change without notice

The information given herein has been carefully checked and is believed to be correct. REGO-FIX, however, assumes no responsibility or liability for any errors, inaccuracies or omissions that may appear in this drawing

This document is subject to copyright laws. No part of this document may be reproduced or transmitted in any form or any means, electronic or mechanic, for any purpose, without the express written permission of REGO-FIX

Type :A-E16PPart No. :715216010Date :09.09.2015Scale :1.5:1