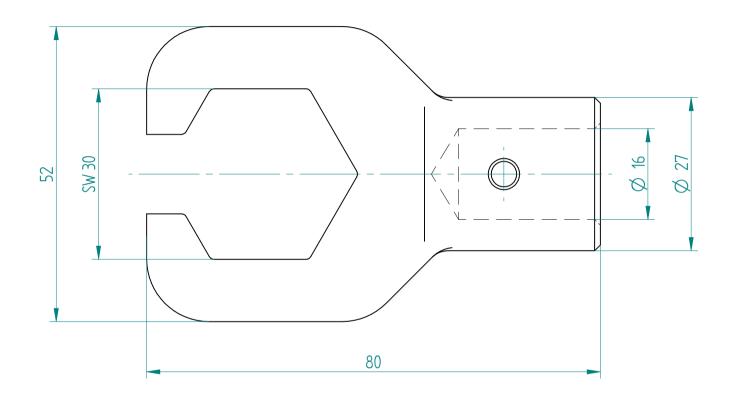

## **REGO-FIXA**



## **REGO-FIX AG**

Obermattweg 60 4456 Tenniken / Switzerland

P +41 61 976 14 66 F +41 61 976 14 14 www.rego-fix.com This is a non-controlled copy. All information given herein is subject to change without notice

The information given herein has been carefully checked and is believed to be correct. REGO-FIX, however, assumes no responsibility or liability for any errors, inaccuracies or omissions that may appear in this drawina

This document is subject to copyright laws. No part of this document may be reproduced or transmitted in any form or any means, electronic or mechanic, for any purpose, without the express written permission of REGO-FIX

Type: **A-E20P** 

Part No.: **715220010** 

Date: 09.09.2015

Scale: 1.5:1