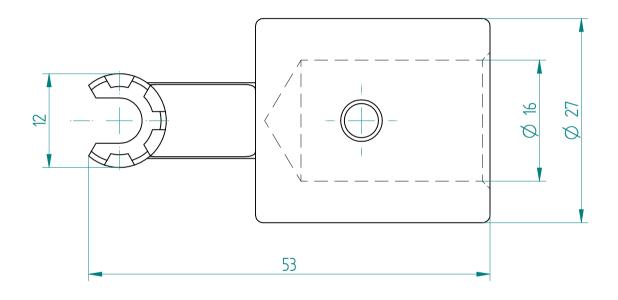

## **REGO-FIXA**



## **REGO-FIX AG**

Obermattweg 60 4456 Tenniken / Switzerland

P +41 61 976 14 66 F +41 61 976 14 14 www.rego-fix.com This is a non-controlled copy. All information given herein is subject to change without notice

The information given herein has been carefully checked and is believed to be correct. REGO-FIX, however, assumes no responsibility or liability for any errors, inaccuracies or omissions that may appear in this drawing

This document is subject to copyright laws. No part of this document may be reproduced or transmitted in any form or any means, electronic or mechanic, for any purpose, without the express written permission of REGO-FIX

Type: **A-E8M** 

Part No.: **715308000** 

Date: 09.09.2015

Scale: 2:1