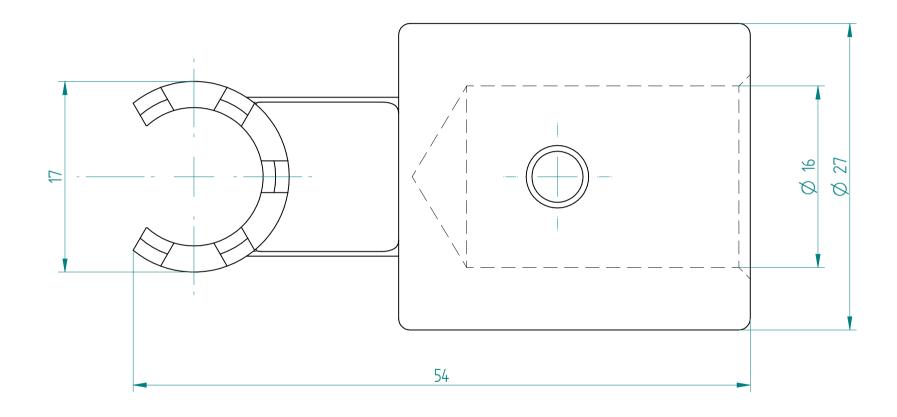

## **REGO-FIX**



## **REGO-FIX AG**

Obermattweg 60 4456 Tenniken / Switzerland

P +41 61 976 14 66 F +41 61 976 14 14 www.rego-fix.com This is a non-controlled copy. All information given herein is subject to change without notice

The information given herein has been carefully checked and is believed to be correct. REGO-FIX, however, assumes no responsibility or liability for any errors, inaccuracies or omissions that may appear in this drawing

This document is subject to copyright laws. No part of this document may be reproduced or transmitted in any form or any means, electronic or mechanic, for any purpose, without the express written permission of REGO-FIX

Type: **A-E11M**Part No.: **715311000** 

Date: 08.09.2015

Scale: 3:1