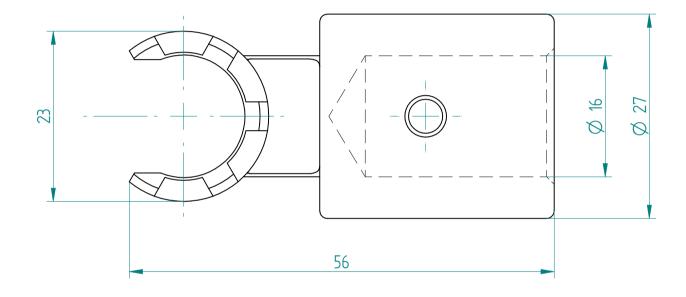

## **REGO-FIX**



## **REGO-FIX AG**

Obermattweg 60 4456 Tenniken / Switzerland

P +41 61 976 14 66 F +41 61 976 14 14 www.rego-fix.com This is a non-controlled copy. All information given herein is subject to change without notice

The information given herein has been carefully checked and is believed to be correct. REGO-FIX, however, assumes no responsibility or liability for any errors, inaccuracies or omissions that may appear in this drawing

This document is subject to copyright laws. No part of this document may be reproduced or transmitted in any form or any means, electronic or mechanic, for any purpose, without the express written permission of REGO-FIX

Type: **A-E16M** 

Part No.: **715316000** 

Date: 08.09.2015

Scale: 2:1