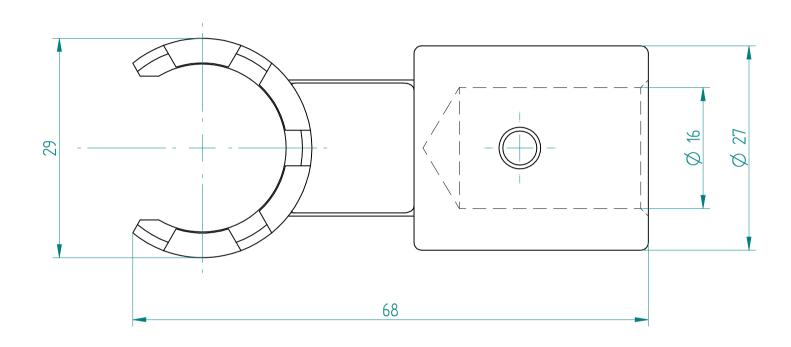

## **REGO-FIXA**



## **REGO-FIX AG**

Obermattweg 60 4456 Tenniken / Switzerland

P +41 61 976 14 66 F +41 61 976 14 14 www.rego-fix.com This is a non-controlled copy. All information given herein is subject to change without notice

The information given herein has been carefully checked and is believed to be correct. REGO-FIX, however, assumes no responsibility or liability for any errors, inaccuracies or omissions that may appear in this drawing

This document is subject to copyright laws. No part of this document may be reproduced or transmitted in any form or any means, electronic or mechanic, for any purpose, without the express written permission of REGO-FIX

Type: **A-E20M** 

Part No.: **715320000** 

Date: 09.09.2015

Scale: 2:1