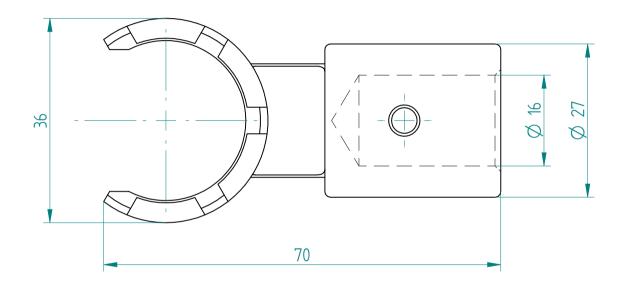

## **REGO-FIXA**



## **REGO-FIX AG**

Obermattweg 60 4456 Tenniken / Switzerland

P +41 61 976 14 66 F +41 61 976 14 14 www.rego-fix.com This is a non-controlled copy. All information given herein is subject to change without notice

The information given herein has been carefully checked and is believed to be correct. REGO-FIX, however, assumes no responsibility or liability for any errors, inaccuracies or omissions that may appear in this drawing

This document is subject to copyright laws. No part of this document may be reproduced or transmitted in any form or any means, electronic or mechanic, for any purpose, without the express written permission of REGO-FIX

Type: **A-E25M** 

Part No.: **715325000** 

Date: 09.09.2015

Scale: 1.5:1