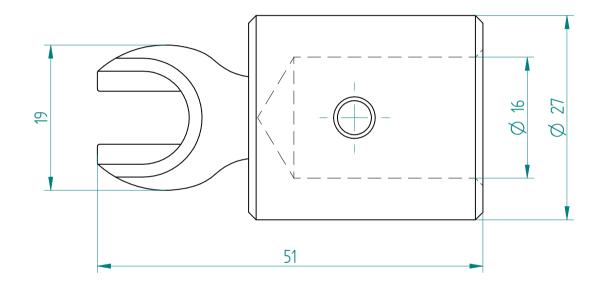

## **REGO-FIX AG**

Obermattweg 60 4456 Tenniken / Switzerland

P +41 61 976 14 66 F +41 61 976 14 14 www.rego-fix.com This is a non-controlled copy. All information given herein is subject to change without notice

The information given herein has been carefully checked and is believed to be correct. REGO-FIX, however, assumes no responsibility or liability for any errors, inaccuracies or omissions that may appear in this drawing

This document is subject to copyright laws. No part of this document may be reproduced or transmitted in any form or any means, electronic or mechanic, for any purpose, without the express written permission of REGO-FIX

Type :A-E8MSPart No. :715408000Date :09.09.2015Scale :2:1