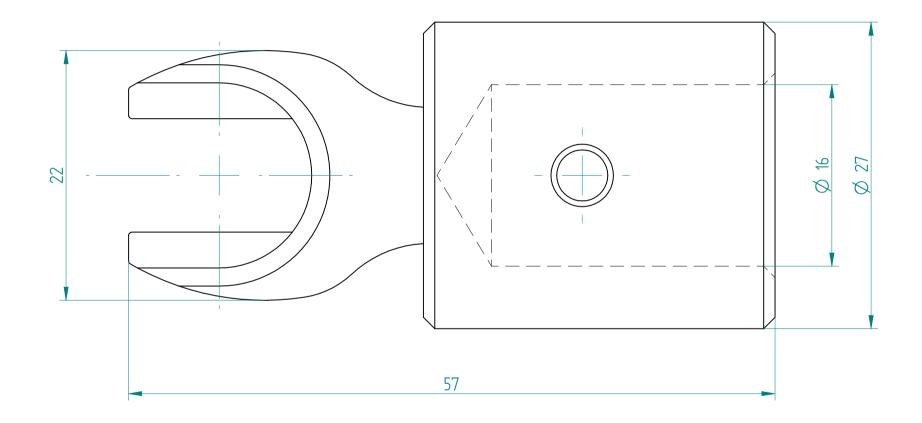

## **REGO-FIX**



## **REGO-FIX AG**

Obermattweg 60 4456 Tenniken / Switzerland

P +41 61 976 14 66 F +41 61 976 14 14 www.rego-fix.com This is a non-controlled copy. All information given herein is subject to change without notice

The information given herein has been carefully checked and is believed to be correct. REGO-FIX, however, assumes no responsibility or liability for any errors, inaccuracies or omissions that may appear in this drawing

This document is subject to copyright laws. No part of this document may be reproduced or transmitted in any form or any means, electronic or mechanic, for any purpose, without the express written permission of REGO-FIX

Type: **A-E11MS** Part No.: **715411000** 

Date: 08.09.2015

Scale: 3:1