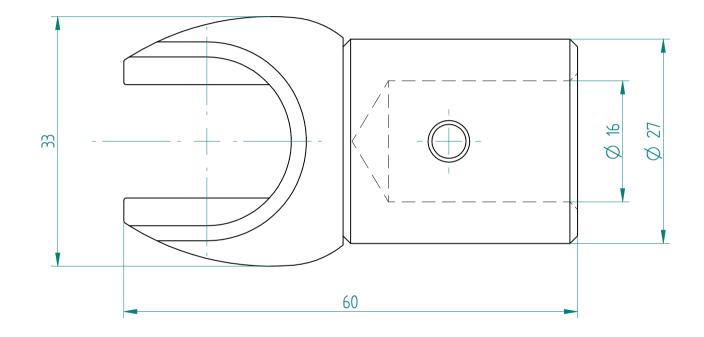

## **REGO-FIX**



## **REGO-FIX AG**

Obermattweg 60 4456 Tenniken / Switzerland

P +41 61 976 14 66 F +41 61 976 14 14 www.rego-fix.com This is a non-controlled copy. All information given herein is subject to change without notice

The information given herein has been carefully checked and is believed to be correct. REGO-FIX, however, assumes no responsibility or liability for any errors, inaccuracies or omissions that may appear in this drawing

This document is subject to copyright laws. No part of this document may be reproduced or transmitted in any form or any means, electronic or mechanic, for any purpose, without the express written permission of REGO-FIX

Type: **A-E16MS**Part No.: **715416000** 

Date: 08.09.2015

Scale: 2:1