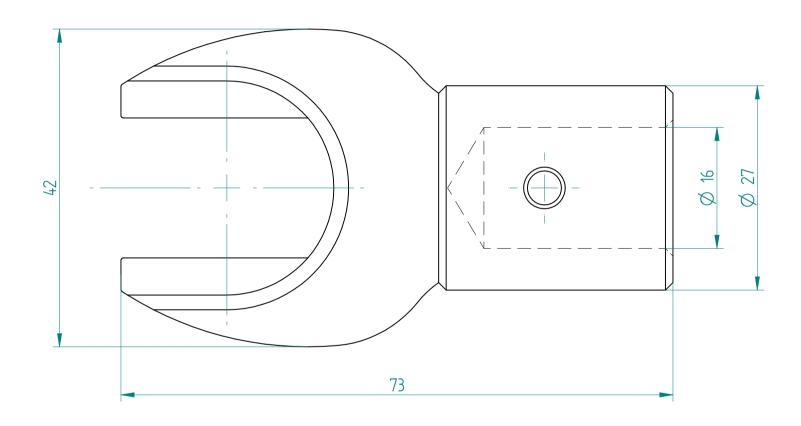

## **REGO-FIXA**



## **REGO-FIX AG**

Obermattweg 60 4456 Tenniken / Switzerland

P +41 61 976 14 66 F +41 61 976 14 14 www.rego-fix.com This is a non-controlled copy. All information given herein is subject to change without notice

The information given herein has been carefully checked and is believed to be correct. REGO-FIX, however, assumes no responsibility or liability for any errors, inaccuracies or omissions that may appear in this drawing

This document is subject to copyright laws. No part of this document may be reproduced or transmitted in any form or any means, electronic or mechanic, for any purpose, without the express written permission of REGO-FIX

Type: **A-E20MS** Part No.: **715420000** 

Date: 09.09.2015

Scale: 2:1