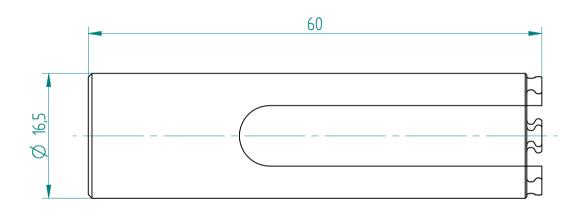

## **REGO-FIXA**



## **REGO-FIX AG**

Obermattweg 60 4456 Tenniken / Switzerland

P +41 61 976 14 66 F +41 61 976 14 14 www.rego-fix.com This is a non-controlled copy. All information given herein is subject to change without notice

The information given herein has been carefully checked and is believed to be correct. REGO-FIX, however, assumes no responsibility or liability for any errors, inaccuracies or omissions that may appear in this drawing

This document is subject to copyright laws. No part of this document may be reproduced or transmitted in any form or any means, electronic or mechanic, for any purpose, without the express written permission of REGO-FIX

Type: **V-E 11 AX** Part No.: **715511000** 

Date: 23.08.2016

Scale: 2:1