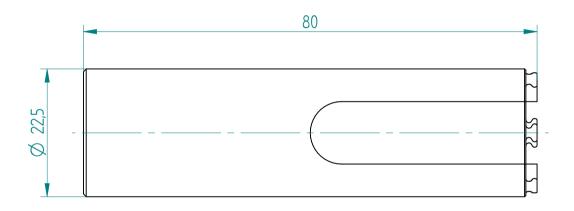

## **REGO-FIXA**



**REGO-FIX AG** 

Obermattweg 60 4456 Tenniken / Switzerland

P +41 61 976 14 66 F +41 61 976 14 14 www.rego-fix.com This is a non-controlled copy. All information given herein is subject to change without notice

The information given herein has been carefully checked and is believed to be correct. REGO-FIX, however, assumes no responsibility or liability for any errors, inaccuracies or omissions that may appear in this drawing

This document is subject to copyright laws. No part of this document may be reproduced or transmitted in any form or any means, electronic or mechanic, for any purpose, without the express written permission of REGO-FIX

Type: V-E 16 AX
Part No.: 715516000

Date: 23.08.2016

Scale: 1.5:1