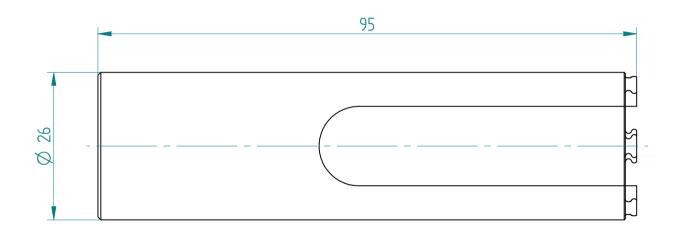

## **REGO-FIXA**



## **REGO-FIX AG**

Obermattweg 60 4456 Tenniken / Switzerland

P +41 61 976 14 66 F +41 61 976 14 14 www.rego-fix.com This is a non-controlled copy. All information given herein is subject to change without notice

The information given herein has been carefully checked and is believed to be correct. REGO-FIX, however, assumes no responsibility or liability for any errors, inaccuracies or omissions that may appear in this drawing

This document is subject to copyright laws. No part of this document may be reproduced or transmitted in any form or any means, electronic or mechanic, for any purpose, without the express written permission of REGO-FIX

Type: **V-E 20 AX** Part No.: **715520000** 

Date: 23.08.2016

Scale: 1.5:1