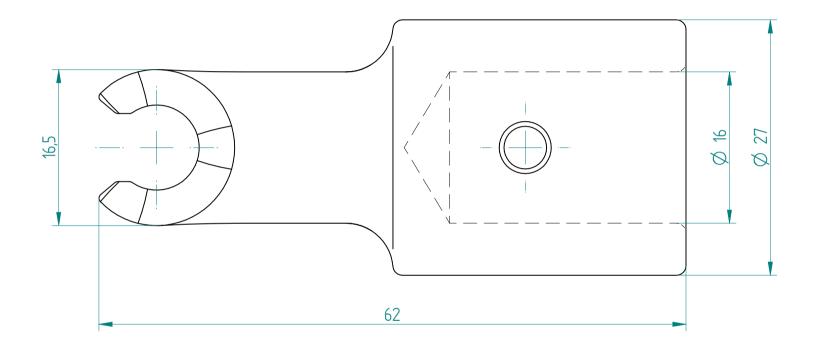

## **REGO-FIX AG**

Obermattweg 60 4456 Tenniken / Switzerland

P +41 61 976 14 66 F +41 61 976 14 14 www.rego-fix.com This is a non-controlled copy. All information given herein is subject to change without notice

The information given herein has been carefully checked and is believed to be correct. REGO-FIX, however, assumes no responsibility or liability for any errors, inaccuracies or omissions that may appear in this drawing

This document is subject to copyright laws. No part of this document may be reproduced or transmitted in any form or any means, electronic or mechanic, for any purpose, without the express written permission of REGO-FIX

Type :A-E11AXPart No. :715711000Date :04.09.2015Scale :2.5:1