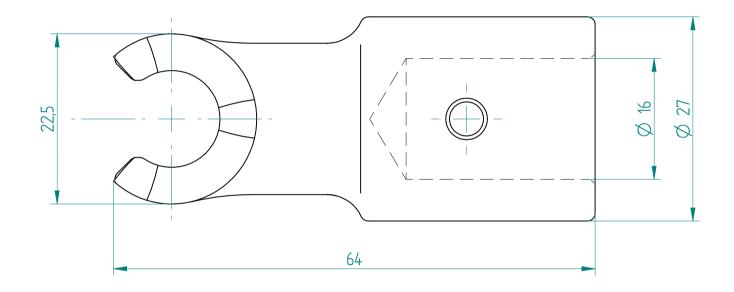

## **REGO-FIX**



## **REGO-FIX AG**

Obermattweg 60 4456 Tenniken / Switzerland

P +41 61 976 14 66 F +41 61 976 14 14 www.rego-fix.com This is a non-controlled copy. All information given herein is subject to change without notice

The information given herein has been carefully checked and is believed to be correct. REGO-FIX, however, assumes no responsibility or liability for any errors, inaccuracies or omissions that may appear in this drawing

This document is subject to copyright laws. No part of this document may be reproduced or transmitted in any form or any means, electronic or mechanic, for any purpose, without the express written permission of REGO-FIX

Type: **A-E16AX**Part No.: **715716000** 

Date: 08.09.2015

Scale: 2:1