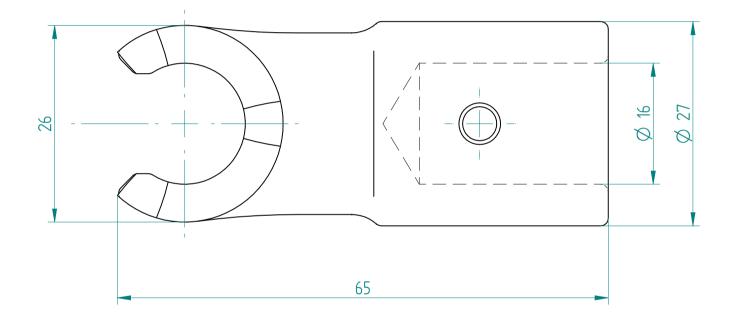

## **REGO-FIX AG**

Obermattweg 60 4456 Tenniken / Switzerland

P +41 61 976 14 66 F +41 61 976 14 14 www.rego-fix.com This is a non-controlled copy. All information given herein is subject to change without notice

The information given herein has been carefully checked and is believed to be correct. REGO-FIX, however, assumes no responsibility or liability for any errors, inaccuracies or omissions that may appear in this drawing

This document is subject to copyright laws. No part of this document may be reproduced or transmitted in any form or any means, electronic or mechanic, for any purpose, without the express written permission of REGO-FIX

Type :A-E20AXPart No. :715720000Date :09.09.2015Scale :2:1