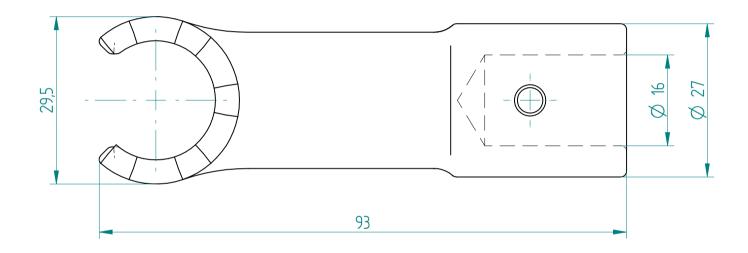

## **REGO-FIXA**



## **REGO-FIX AG**

Obermattweg 60 4456 Tenniken / Switzerland

P +41 61 976 14 66 F +41 61 976 14 14 www.rego-fix.com This is a non-controlled copy. All information given herein is subject to change without notice

The information given herein has been carefully checked and is believed to be correct. REGO-FIX, however, assumes no responsibility or liability for any errors, inaccuracies or omissions that may appear in this drawing

This document is subject to copyright laws. No part of this document may be reproduced or transmitted in any form or any means, electronic or mechanic, for any purpose, without the express written permission of REGO-FIX

Type: **A-E25AX** Part No.: **715725000** 

Date: 09.09.2015

Scale: 1.5:1