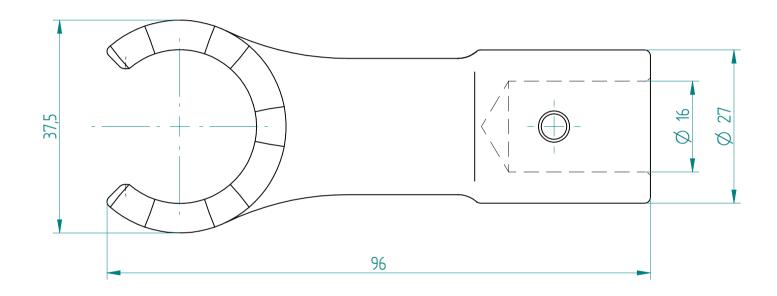

## **REGO-FIXA**



## **REGO-FIX AG**

Obermattweg 60 4456 Tenniken / Switzerland

P +41 61 976 14 66 F +41 61 976 14 14 www.rego-fix.com This is a non-controlled copy. All information given herein is subject to change without notice

The information given herein has been carefully checked and is believed to be correct. REGO-FIX, however, assumes no responsibility or liability for any errors, inaccuracies or omissions that may appear in this drawing

This document is subject to copyright laws. No part of this document may be reproduced or transmitted in any form or any means, electronic or mechanic, for any purpose, without the express written permission of REGO-FIX

Type: **A-E32AX** Part No.: **715732000** 

Date: 09.09.2015

Scale: 1.5:1