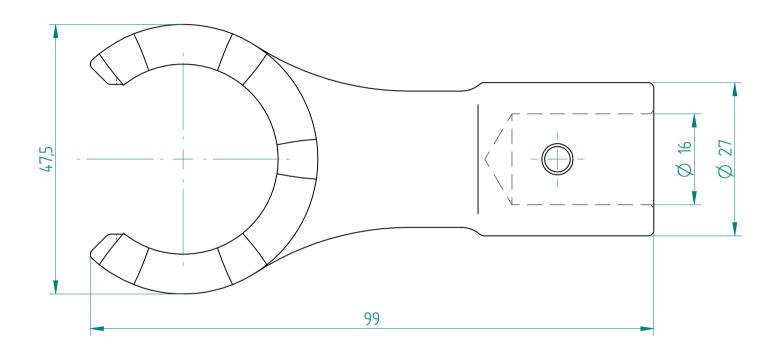

## **REGO-FIXA**



## **REGO-FIX AG**

Obermattweg 60 4456 Tenniken / Switzerland

P +41 61 976 14 66 F +41 61 976 14 14 www.rego-fix.com This is a non-controlled copy. All information given herein is subject to change without notice

The information given herein has been carefully checked and is believed to be correct. REGO-FIX, however, assumes no responsibility or liability for any errors, inaccuracies or omissions that may appear in this drawing

This document is subject to copyright laws. No part of this document may be reproduced or transmitted in any form or any means, electronic or mechanic, for any purpose, without the express written permission of REGO-FIX

Type: **A-E40AX**Part No.: **715740000** 

Date: 09.09.2015

Scale: 1.5:1