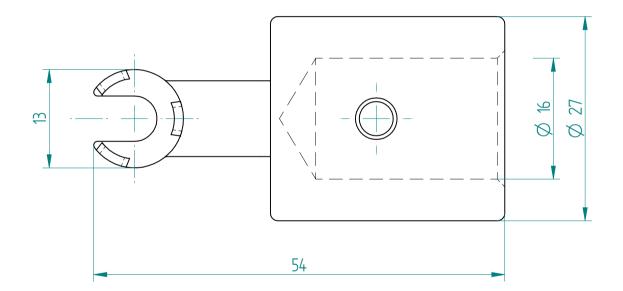

## **REGO-FIX AG**

Obermattweg 60 4456 Tenniken / Switzerland

P +41 61 976 14 66 F +41 61 976 14 14 www.rego-fix.com This is a non-controlled copy. All information given herein is subject to change without notice

The information given herein has been carefully checked and is believed to be correct. REGO-FIX, however, assumes no responsibility or liability for any errors, inaccuracies or omissions that may appear in this drawing

This document is subject to copyright laws. No part of this document may be reproduced or transmitted in any form or any means, electronic or mechanic, for any purpose, without the express written permission of REGO-FIX

Type :A-E 8 MXPart No. :715808000Date :23.08.2016Scale :2:1