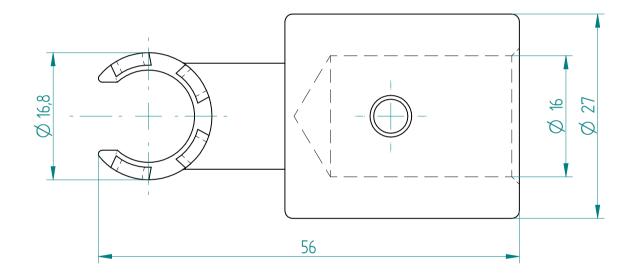

## **REGO-FIXA**



## **REGO-FIX AG**

Obermattweg 60 4456 Tenniken / Switzerland

P +41 61 976 14 66 F +41 61 976 14 14 www.rego-fix.com This is a non-controlled copy. All information given herein is subject to change without notice

The information given herein has been carefully checked and is believed to be correct. REGO-FIX, however, assumes no responsibility or liability for any errors, inaccuracies or omissions that may appear in this drawina

This document is subject to copyright laws. No part of this document may be reproduced or transmitted in any form or any means, electronic or mechanic, for any purpose, without the express written permission of REGO-FIX

Type: **A-E 11 MX** Part No.: **715811000** 

Date: 23.08.2016

Scale: 2:1