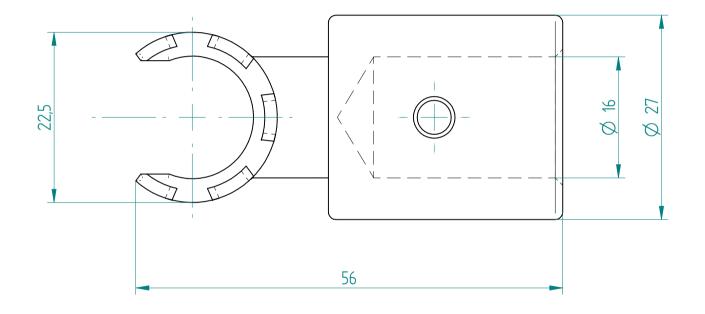

## **REGO-FIX**



## **REGO-FIX AG**

Obermattweg 60 4456 Tenniken / Switzerland

P +41 61 976 14 66 F +41 61 976 14 14 www.rego-fix.com This is a non-controlled copy. All information given herein is subject to change without notice

The information given herein has been carefully checked and is believed to be correct. REGO-FIX, however, assumes no responsibility or liability for any errors, inaccuracies or omissions that may appear in this drawing

This document is subject to copyright laws. No part of this document may be reproduced or transmitted in any form or any means, electronic or mechanic, for any purpose, without the express written permission of REGO-FIX

Type: **A-E16MX** Part No.: **715816000** 

Date: 08.09.2015

Scale: 2:1