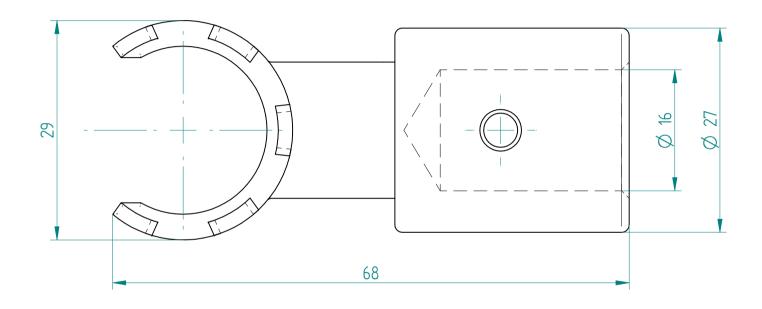

## **REGO-FIXA**



## **REGO-FIX AG**

Obermattweg 60 4456 Tenniken / Switzerland

P +41 61 976 14 66 F +41 61 976 14 14 www.rego-fix.com This is a non-controlled copy. All information given herein is subject to change without notice

The information given herein has been carefully checked and is believed to be correct. REGO-FIX, however, assumes no responsibility or liability for any errors, inaccuracies or omissions that may appear in this drawing

This document is subject to copyright laws. No part of this document may be reproduced or transmitted in any form or any means, electronic or mechanic, for any purpose, without the express written permission of REGO-FIX

Type: **A-E20MX** Part No.: **715820000** 

Date: 09.09.2015

Scale: 2:1